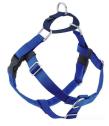

#### No Pull Harness

The No Pull Harness is a front-leash attachment harness. It reduces pulling and often enables a smoother, more enjoyable walk for both dog and human.